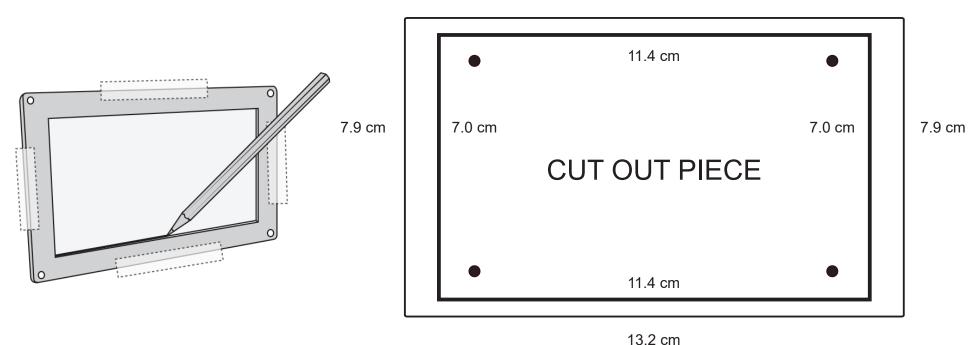

4. The thicker lines indicate where to cut. The lighter lines display where the mounting plate will cover.

5. Screw holes are approximately 2 to 3 mm diameters in size.

6. If you have any questions or concerns, our contact information can be found on www.acinfinity.com