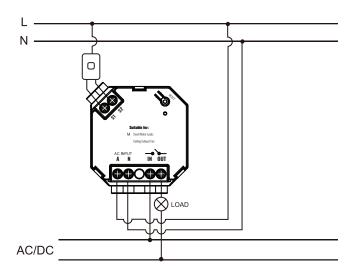

via phone/tablet with the app such as schedules, timers, scenes and groups.
- · Built in overvoltage protection.
- To prevent a reduction in Bluetooth signal strength, install away from metal objects.

#### **FUNCTION SETUP**

S2 CONNECTION

|--|

Turns connected device on or off. RESET BUTTON ON MODULE

PAIRING MODE 6 CLICKS

Enter pairing mode for multi-way control. Lights will pulse.

| FACTORY RESET | 9 CLICKS |
|---------------|----------|
|---------------|----------|

Restores all settings back to factory.

\*If successful, status light will pulse the number of times that the switch was clicked,

#### **TECHNICAL SPECIFICATIONS**

Operating Temp: -20°c to 40°c Supply: 220-240V AC 50Hz

Max Load Current: 10A for both voltage range (0-240VAC and 0-30VDC)

#### **CONNECTION DIAGRAM**



ver 1.4 (02) 9168 5900 kasta.com.au