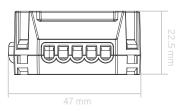

|
| Wiring Connections            | Active, Neutral, Load<br>& Switch Mechanisms                                         |
| Load Output Max.              | 2400W                                                                                |
| Load Compatibility            | 0 to 240V a.c.<br>0 to 30V d.c.                                                      |
| Housing Material              | Polycarbonate (PC)                                                                   |
| Standards Complied            | AS/NZS 60669.2.1, AS/NZS 60669.1,<br>AS/NZS 60950.1, AS/NZS CISPR 15,<br>AS/NZS 4268 |
|                               |                                                                                      |

#### **DIMENSIONS**





### **CONNECTION**