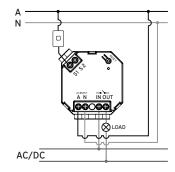

|
| Wiring Connections            | Active, Neutral, Load<br>& Switch Mechanisms                                         |
| Load Output Max.              | 2400W                                                                                |
| Load Compatibility            | 0 to 240V a.c.<br>0 to 30V d.c.                                                      |
| Housing Material              | Polycarbonate (PC)                                                                   |
| Standards Complied            | AS/NZS 60669.2.1, AS/NZS 60669.1,<br>AS/NZS 60950.1, AS/NZS CISPR 15,<br>AS/NZS 4268 |
|                               |                                                                                      |

#### **DIMENSIONS**





### **CONNECTION**