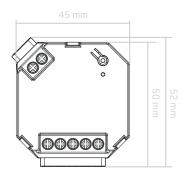

|
| Wiring Connections            | Active, Neutral, Load<br>& Switch Mechanisms                                         |
| Load Output Max.              | 2400W                                                                                |
| Load Compatibility            | 0 to 240V a.c.<br>0 to 30V d.c.                                                      |
| Housing Material              | Polycarbonate (PC)                                                                   |
| Standards Complied            | AS/NZS 60669.2.1, AS/NZS 60669.1,<br>AS/NZS 60950.1, AS/NZS CISPR 15,<br>AS/NZS 4268 |
|                               |                                                                                      |

#### **DIMENSIONS**





### **CONNECTION**