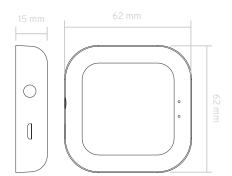

ty             | Wi-Fi 802.11 g/b/n, 2.4Ghz                                   |
| No. of supported KASTA systems | 1                                                            |
| Smart Speaker Support          | Amazon Echo, Google Home                                     |
| IP Rating                      | IP20                                                         |
| Colour                         | White                                                        |
| Housing Material               | Polycarbonate (PC), Acrylonitrile<br>Butadiene Styrene (ABS) |
| LED Indicators                 | Blue, Red                                                    |
| Standards Complied             | AS/NZS 62368.1, AS/NZS 4268,<br>AS/NZS CISPR 32              |

### CONNECTION



## DIMENSIONS