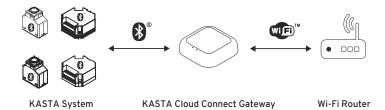

Wi-Fi Connectivity             | Wi-Fi 802.11 g/b/n, 2.4Ghz                                   |
| No. of supported KASTA systems | 1                                                            |
| Smart Speaker Support          | Amazon Echo, Google Home                                     |
| IP Rating                      | IP20                                                         |
| Colour                         | White                                                        |
| Housing Material               | Polycarbonate (PC), Acrylonitrile<br>Butadiene Styrene (ABS) |
| LED Indicators                 | Blue, Red                                                    |
| Standards Complied             | AS/NZS 62368.1, AS/NZS 4268,<br>AS/NZS CISPR 32              |

### CONNECTION



## DIMENSIONS