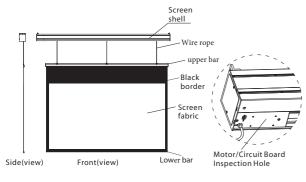

Note: Maximum travel distance of steel wire is 5meters.

- WARNING: Please guarantee ceiling or wall or suspension device can bearing 4 times of product net weight before installation otherwise people hurt and property losses possible to happen by the reason of screen falling. WARNING: Installation position must strictly fit for
  - the dimension of product, to avoid problems like product cannot be installed or install leaning.