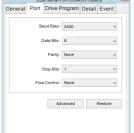

#### RS485/RS232 control protocal:

- Baud Rate: 2400
- Data Bits:8
- Stop Bits: 1
- Parity:None

Hex command:

Note:

- Screen UP:ff ee ee ee dd
- Stop:ffeeeeecc
- Down: ff ee ee ee ee

Learning address code instruction: FFXXXXXXAA (XXXXXX are hexadecimal

## USB Serial Port (COM3) Property Baud Rate: 240 Data Bits: 8 Parity: Nor Stop Bits: 1 Flow Control: Non

Cancel