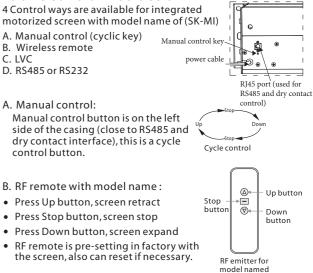

#### Setting for Up and Down Limited Positioning for Motor:

• When setting RS232 or RS485, if the screen is not able to

• The limited positioning of motor has been defaulted when EX-factory, it is not allowed to reset.

## Fabric control instruction

#### Remote pairing:

1/Long press the cycle button for 3 seconds, the fabric jogs once and enter into code pairing state.2/Press UP & STOP button together for 10 seconds. 3/the fabric joys and code pairing completed.

#### Remote un-pairing:

1/Long press the cycle button for 3 seconds, the fabric jogs once and enter into code pairing state.2/Press UP & STOP button together for 10 seconds. 3/the fabric joys and code pairing cleared.

#### Electronic positioning by Remote:

- User could set the down limit with remote according to requirement.
- Use a small pin fit to size to insert into positioning setting keyhole at rear side of remote and press it to make the blue light on. Then press "down" key on remote to operate screen to go down. When screen moves to the required position, please press positioning setting key with pin again to make screen stop and the blue light would be also turned off. This is the down positioning set as required. Please check below: