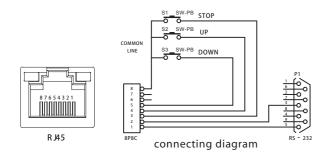

#### Dry Contact, RS485 & RS232 Wiring Map:

|   | Line    | 1                    | 2                    | 3    | 4  | 5    | 6 | 7         | 8              |
|---|---------|----------------------|----------------------|------|----|------|---|-----------|----------------|
| F | unction | RS485-B<br>RS232-GND | RS485-A<br>RS232-TXD | STOP | UP | DOWN |   | $\square$ | COMMON<br>LINE |

#### RS485/RS232 control protocal:

- Baud Rate: 2400
- Data Bits:8
- Stop Bits: 1
- Parity:None

Hex command:

Note:

- Screen UP:ff ee ee ee dd
- Stop:ffeeeeecc
- Down: ff ee ee ee ee

Learning address code instruction: FFXXXXXXAA (XXXXXX are hexadecimal

characters except E and 5)

Cancel address code instruction: FFXXXXXA6