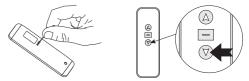

#### Remote pairing:

1/Long press the cycle button for 3 seconds, the fabric jogs once and enter into code pairing state.2/Press UP & STOP button together for 10 seconds. 3/the fabric joys and code pairing completed.

#### Remote un-pairing:

1/Long press the cycle button for 3 seconds, the fabric jogs once and enter into code pairing state.2/Press UP & STOP button together for 10 seconds. 3/the fabric joys and code pairing cleared.

#### Electronic positioning by Remote:

- User could set the down limit with remote according to requirement.
- Use a small pin fit to size to insert into positioning setting keyhole at rear side of remote and press it to make the blue light on. Then press "down" key on remote to operate screen to go down. When screen moves to the required position, please press positioning setting key with pin again to make screen stop and the blue light would be also turned off. This is the down positioning set as required. Please check below: