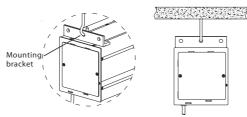

## **Recessed Installation**

• According to the needs of the installation environment, the screen shell can be hidden in the grooves on the wall and ceiling. The installation method is the same as the suspension installation.