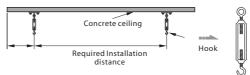

## Ceiling hanging Installation

## Ceiling hanging Installation

• It is recommended to use hook available with adjustable length, please check below:

Make sure that the hooks are installed firmly, connect the hanging • plates at the left and right ends of the screen to the hooks, and fix

the screen to ensure that the screen will not accidentally slip off the hooks under any circumstances. As shown: