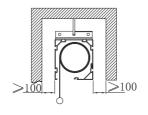

## **Recessed Installation**

• According to the needs of the installation environment, the screen shell can be hidden in the grooves on the wall and ceiling. The installation method is the same as the suspension installation.